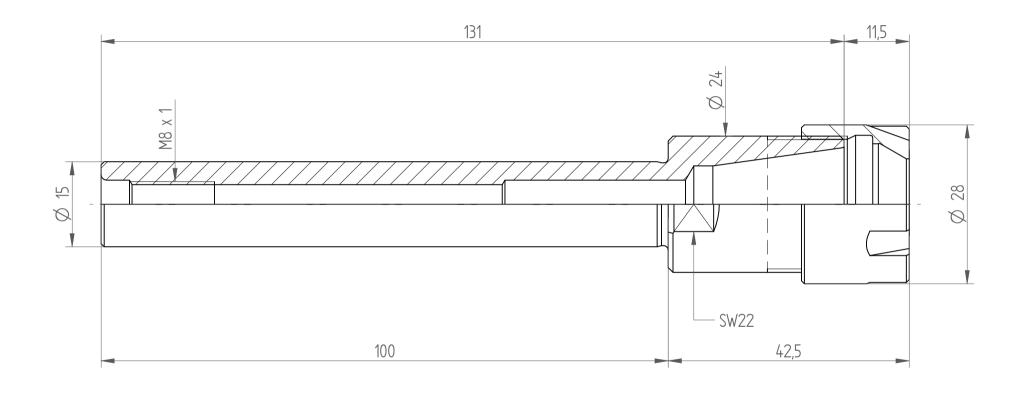

REGO-FIX AG Obermattweg 60 4456 Tenniken / Switzerland

Phone +41 61 976 14 66 Fax +41 61 976 14 14 www.rego-fix.com This is a non-controlled copy. All information given herein is subject to change without notice

The information given herein has been carefully checked and is believed to be correct. REGO-FIX, however, assumes no responsibility or liability for any errors, inaccuracies or omissions that may appear in this drawing

This document is subject to copyright laws. No part of this document may be reproduced or transmitted in any form or any means, electronic or mechanic, for any purpose, without the express written permission of REGO-FIX

Type: CYL15x100\_ER20M

Part No.: 261522060

Date: 11.02.2015

Scale : 1.5:1